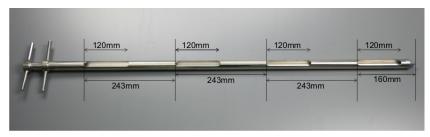

## 3. Product Information:

Description Slot Sampler 1000mm Materials: 316L stainless steel

External Polish: Better than 0.8 microns Ra

Internal Polish: None Outer Diameter of Outer Tube: 25mm Inner Diameter of Inner Tube: 17mm Overall Length: 1025mm Slot Length: 120mm Slot Width: 15mm Number of Slots 4

Slot Positions:

Nominal Weight of Sampler: 1.9kg

BSE/TSE statement: All polishing compounds used in the manufacture of this sampler are

free of animal products

**Recommended Storage Conditions:** Dry and ambient temperature