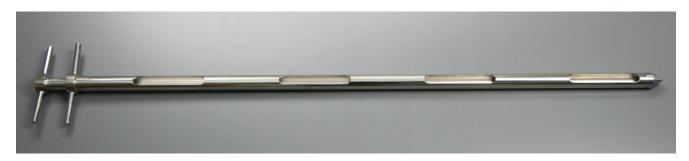

## 2. Photo:

## 3. Product Information:

Description Slot Sampler 1000mm Materials: 316L stainless steel

External Polish: Better than 0.8 microns Ra

Internal Polish: None Outer Diameter of Outer Tube: 25mm Inner Diameter of Inner Tube: 17mm Overall Length: 1025mm Slot Length: 120mm Slot Width: 15mm Number of Slots 4